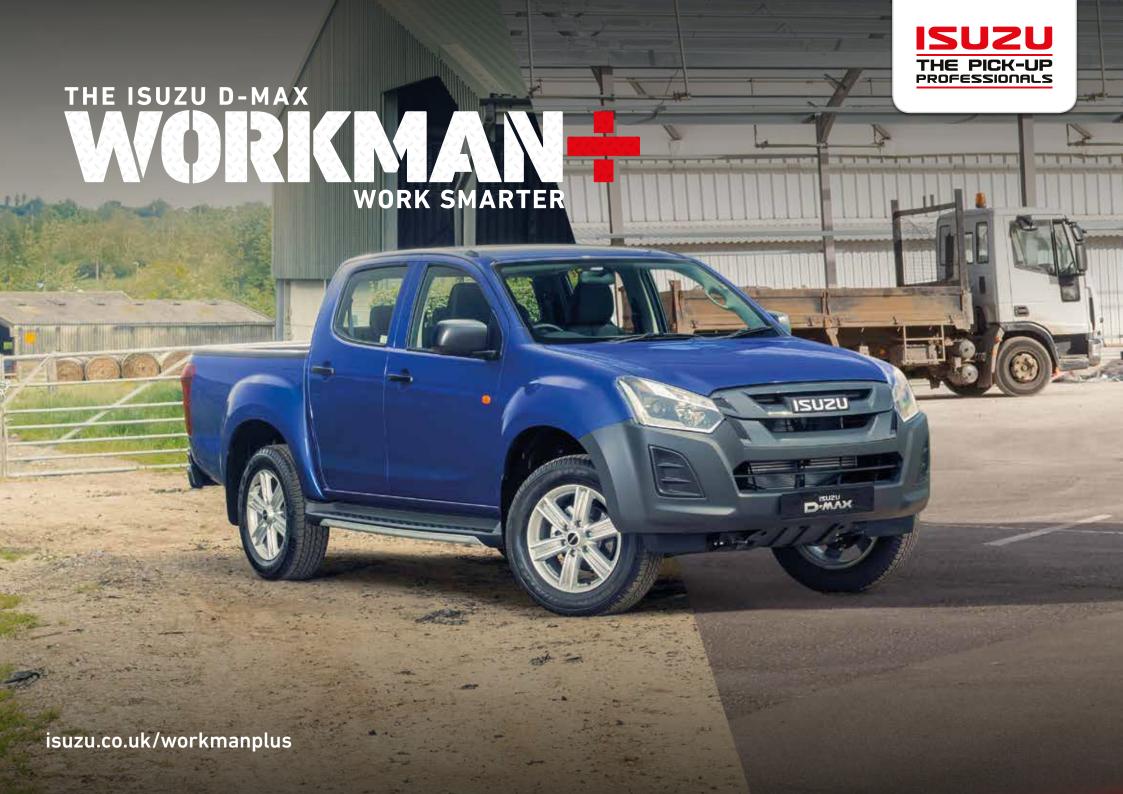

## ISUZU D-MAX WORKMAN+

Making waves in the working world, the limited edition Isuzu D-Max Workman+ with manual transmission brings that little bit extra to your working day. This is practicality PLUS, comfort PLUS and style PLUS, working hard has never looked so great.

Based on the manual 4x4 Utility Double Cab and boasting a range of exciting and elevated new features, the Isuzu D-Max Workman+ goes the extra mile to ensure your working day goes without a hitch.

It features 18" alloy wheels together with locking wheel nuts and a full-size spare alloy wheel, meaning the Workman+ is ready to knuckle down and help you reach your destination while offering a stylish, as well as functional aesthetic.

The perfect companion to a tough day's graft, the Workman+ delivers everything you'd expect from the gold standard of a working vehicle.

It's the perfect workmate, with a reversing camera that helps you to manoeuvre in confidence.
Featuring side steps, DAB radio, rear load liner and tow bar complete with 13 pin electrics, you've got everything you need to get the job done.