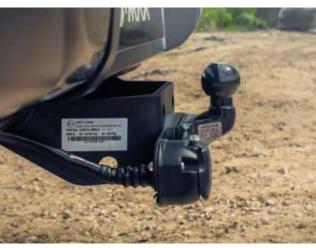

The perfect companion to a tough day's graft, the Workman+ delivers everything you'd expect from the gold standard of a working vehicle.

It's the perfect workmate, with a reversing camera that helps you to manoeuvre in confidence.
Featuring side steps, DAB radio, rear load liner and tow bar complete with 13 pin electrics, you've got everything you need to get the job done.

### **KEY FEATURES**

- Side Steps
- Rear Load Liner
- Tow Bar & 13 Pin Electrics
- 18" Alloy Wheels
- Full Size Spare Wheel
- Trailer Sway Control
- Hill Assist & Hill Descent Control
- DAB Radio
- Bluetooth® Connectivity
- USB Port
- Reversing Camera
- Cloth Upholstery
- Manual Air Conditioning
- Remote Control Central Locking