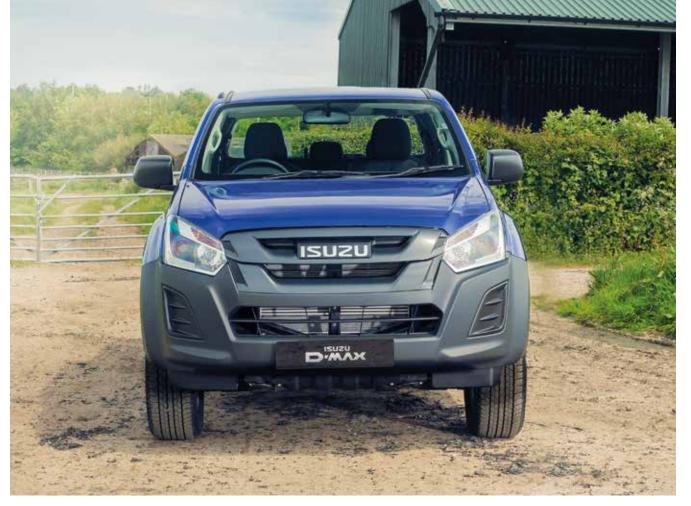

## ISUZU D-MAX WORKMAN+

Making waves in the working world, the limited edition Isuzu D-Max Workman+ with manual transmission brings that little bit extra to your working day. This is practicality PLUS, comfort PLUS and style PLUS, working hard has never looked so great.

Based on the manual 4x4 Utility Double Cab and boasting a range of exciting and elevated new features, the Isuzu D-Max Workman+ goes the extra mile to ensure your working day goes without a hitch.

It features 18" alloy wheels together with locking wheel nuts and a full-size spare alloy wheel, meaning the Workman+ is ready to knuckle down and help you reach your destination while offering a stylish, as well as functional aesthetic.