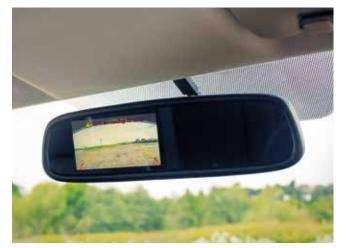

The perfect companion to a tough day's graft, the Workman+ delivers everything you'd expect from the gold standard of a working vehicle.

It's the perfect workmate, with a reversing camera that helps you to manoeuvre in confidence.
Featuring side steps, DAB radio, rear load liner and tow bar complete with 13 pin electrics, you've got everything you need to get the job done.