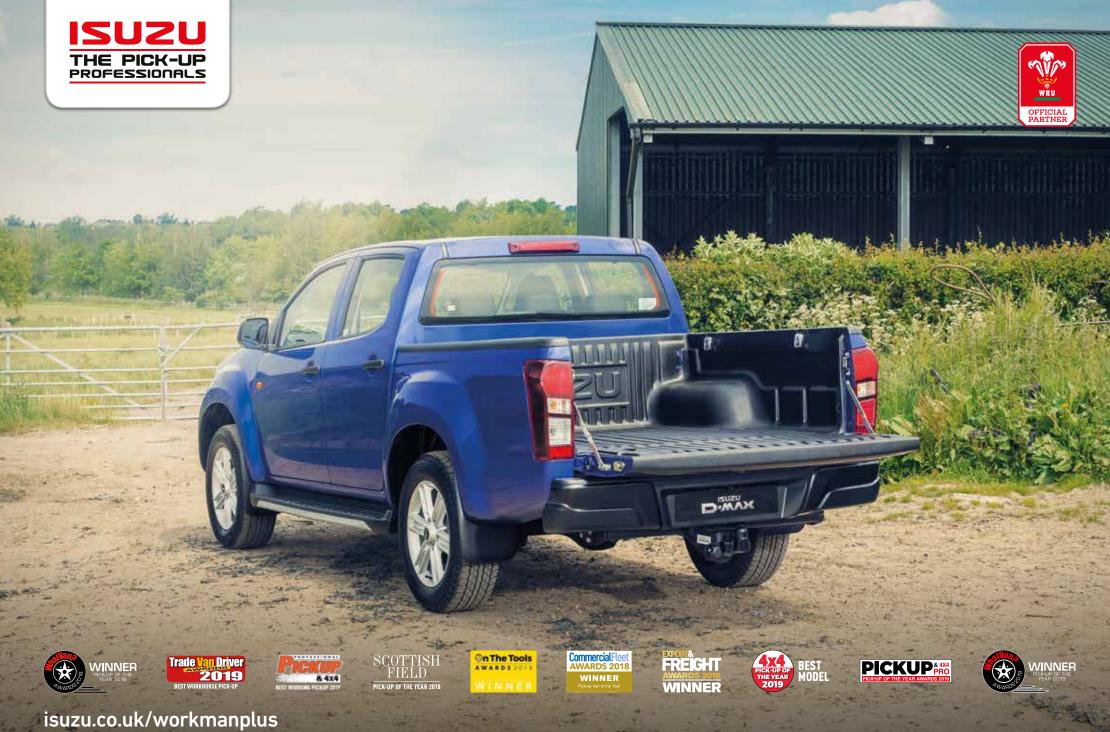

The perfect companion to a tough day's graft, the Workman+ delivers everything you'd expect from the gold standard of a working vehicle.

It's the perfect workmate, with a reversing camera that helps you to manoeuvre in confidence.
Featuring side steps, DAB radio, rear load liner and tow bar complete with 13 pin electrics, you've got everything you need to get the job done.

### **KEY FEATURES**

- Side Steps
- Rear Load Liner
- Tow Bar & 13 Pin Electrics
- 18" Alloy Wheels
- Full Size Spare Wheel
- Trailer Sway Control
- Hill Assist & Hill Descent Control
- DAB Radio
- Bluetooth® Connectivity
- USB Port
- Reversing Camera
- Cloth Upholstery
- Manual Air Conditioning
- Remote Control Central Locking