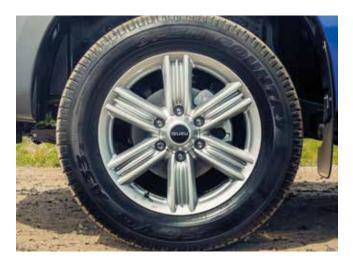

Based on the manual 4x4 Utility Double Cab and boasting a range of exciting and elevated new features, the Isuzu D-Max Workman+ goes the extra mile to ensure your working day goes without a hitch.

It features 18" alloy wheels together with locking wheel nuts and a full-size spare alloy wheel, meaning the Workman+ is ready to knuckle down and help you reach your destination while offering a stylish, as well as functional aesthetic.