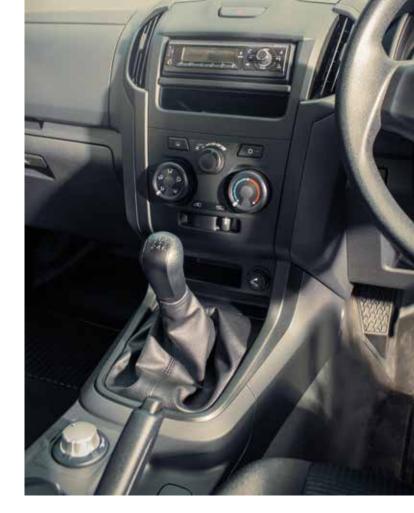

### **KEY FEATURES**

- Side Steps
- Rear Load Liner
- Tow Bar & 13 Pin Electrics
- 18" Alloy Wheels
- Full Size Spare Wheel
- Trailer Sway Control
- Hill Assist & Hill Descent Control
- DAB Radio
- Bluetooth® Connectivity
- USB Port
- Reversing Camera
- Cloth Upholstery
- Manual Air Conditioning
- Remote Control Central Locking