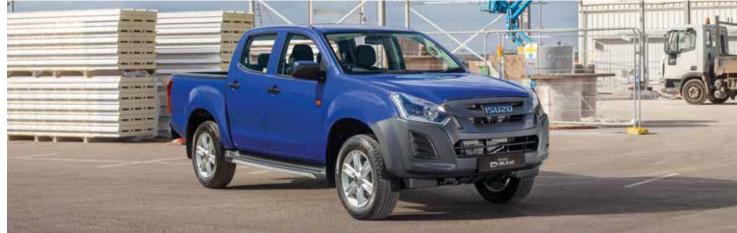

The perfect companion to a tough day's graft, the Workman+ delivers everything you'd expect from the gold standard of a working vehicle.

It's the perfect workmate, with a reversing camera that helps you to manoeuvre in confidence.
Featuring side steps, DAB radio, rear load liner and tow bar complete with 13 pin electrics, you've got everything you need to get the job done.