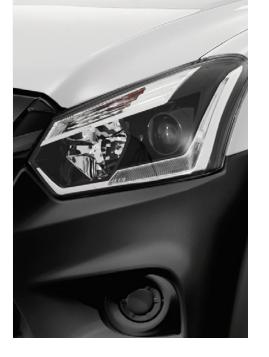

#### EXTERIOR

- Projector Headlights
- LED Daytime Running Lights
- Grey Radiator Grille
- Black Door Mirrors and Door Handles

#### EXTERIOR

- Projector Headlights
- LED Daytime Running Lights
- Grey Radiator Grille
- Heated Black Door Mirrors
- Heated Rear Screen
- Black Door Handles
- Lockable Tailgate

#### EXTERIOR

- Projector Headlights
- LED Daytime Running Lights
- Rear Fog Lights
- Grey Radiator Grille
- Heated Black Door Mirrors
- Heated Rear Screen
- Black Door Handles
- Lockable Tailgate