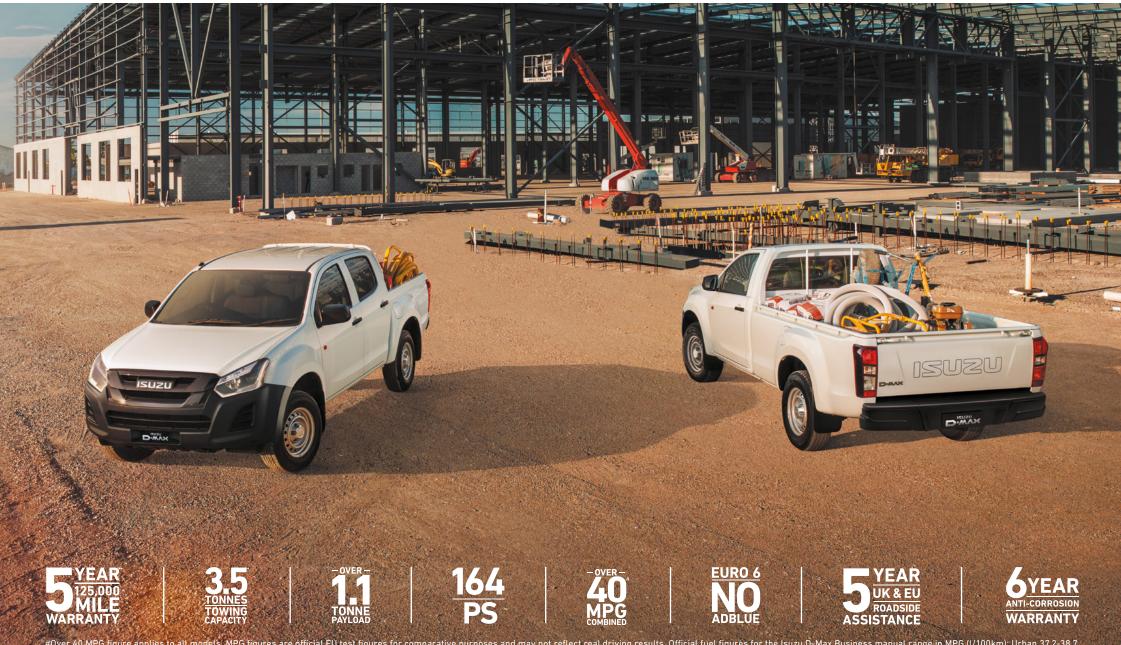

# THE AWARD WINNING ISUZU D-MAX BUSINESS RANGE

Practical, reliable and tough; the perfect choice for when the emphasis is on getting the job done.

Powered by a Euro 6 turbo diesel engine and with the choice of three cab configurations, you can comfortably get through the day – day after day. And if you think all-wheel drive is a luxury you don't need, we have a 4x2 option that works for you.

It's for professionals who need a workhorse, not a show pony.

#Over 40 MPG figure applies to all models. MPG figures are official EU test figures for comparative purposes and may not reflect real driving results. Official fuel figures for the Isuzu D-Max Business manual range in MPG (l/100km): Urban 37.2-38.7 (7.6-7.3); Extra Urban 42.8-50.4 (6.6-5.6); Combined 40.4-45.6 (7.0-6.2); CO<sub>2</sub> Emissions 163-183 g/km. For full details please contact your local Isuzu dealer or visit isuzu.co.uk \*3.5 tonne towing applies to all 4x4 models. \*\*125,000 miles/5 year (whichever comes first) warranty applies to all new Isuzu D-Max models. Terms and conditions apply. Visit isuzu.co.uk

# PULLING, PAYLOAD & TRAILER SWAY CONTROL

With a maximum payload up to 1,141kg on the Double Cab variant, and a 3.5 tonne towing capacity<sup>\*</sup> the Isuzu D-Max is no burden to your working day. On all 4x4 models, trailer sway control uses sensors to detect the onset of trailer swing and reduces vehicle speed if sway is identified.