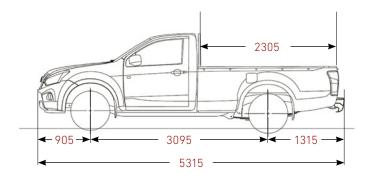

# 4x2 SINGLE CAB

The Isuzu D-Max 4x2 Single Cab comes with the following specification.

# 4x4 SINGLE CAB

The Isuzu D-Max 4x4 Single Cab comes with the following specification.