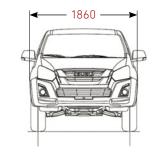

# 4x2 SINGLE CAB

The Isuzu D-Max 4x2 Single Cab comes with the following specification.

# 4x4 SINGLE CAB

The Isuzu D-Max 4x4 Single Cab comes with the following specification.