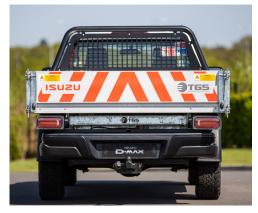

### LOADS OF SPACE

The load bed is very accommodating, measuring 1,977mm long by 1,800mm wide, and the rugged 'Tippadek' bed is constructed using 18mm thick interlocking alloy floor panels. Loads are kept secure thanks to 300mm high sideboards and tailboard, which are made from lightweight alloy.

The tailboard opens to 180° and features a 2-way hinge assembly meaning it can be opened from both the top and bottom.

#### **Plus:**

- Rubber buffer stops protect the body from the tailboard
- Heavy-duty underfloor tie points secure loads
- Recessed spring latches on the sideboards avoid catching on objects
- Removable corner posts provide an open platform