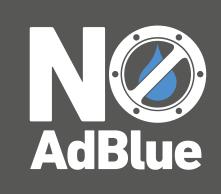

3.5 TONNE TOWING CAPACITY\* EURO 6 COMPLIANT NO ADBLUE OVER 40 MPG COMBINED<sup>#</sup>

\*3.5 tonne towing applies to all 4x4 models. #Over 40 MPG figure applies to manual transmission model. MPG figures are official EU test figures for comparative purposes and may not reflect real driving results. Official fuel figures for the Isuzu D-Max range in MPG (I/100km): Urban 30.4 - 38.7 (9.3 - 7.3). Extra Urban 40.9 - 50.4 (6.9 - 5.6). Combined 36.2 - 45.6 (7.8 - 6.2). CO2 emissions 163 - 205g/km. These may differ on the Isuzu D-Max Tipper conversion version.

# PULLING, PAYLOAD & TRAILER SWAY CONTROL

With a maximum payload up to 1,141kg on the Double Cab variant, and a 3.5 tonne towing capacity<sup>\*</sup> the Isuzu D-Max is no burden to your working day. On all 4x4 models, trailer sway control uses sensors to detect the onset of trailer swing and reduces vehicle speed if sway is identified.