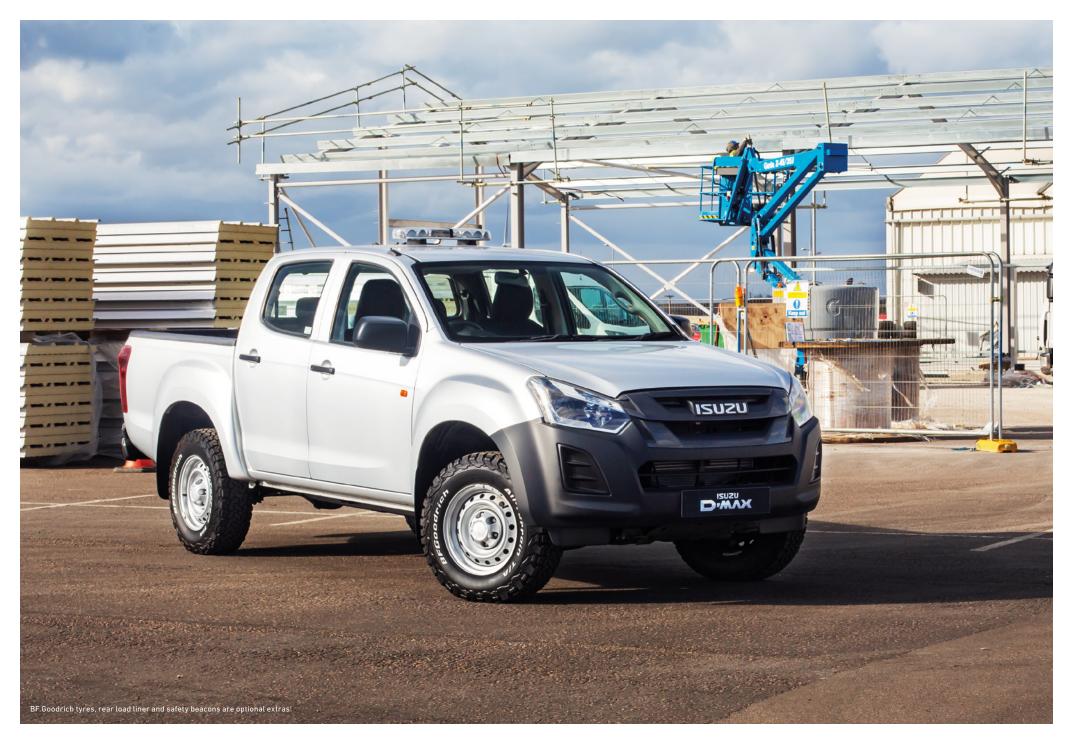

# ISUZU D-MAX TIPPER CONVERSION

Designed to meet the needs of professionals looking for a robust and practical conversion that's capable off-road. The tipper conversion combines all the essential workhorse features of the Utility Extended Cab with the practicality of a durable and lightweight tipper body – a great solution for our hard-working customers.

The tipper conversion is available on used Utility Extended Cabs only and is fitted post registration.

### LOADS OF SPACE

The load bed is very accommodating, measuring 1,977mm long by 1,800mm wide, and the rugged 'Tippadek' bed is constructed using 18mm thick interlocking alloy floor panels. Loads are kept secure thanks to 300mm high sideboards and tailboard, which are made from lightweight alloy.

### LOADS OF PROTECTION

A black powder-coated tubular gantry shields the cab and as the Isuzu D-Max Utility has a heated rear screen as standard, the protection panel has been finished with a laser cut square design to ensure clear visibility when reversing.