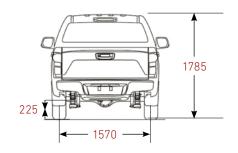

| 16x7 J         | 16x7 J            |
| INSURANCE GROUPS                |                   |                   |                |                   |
| Insurance Groups                | 39A               | 39A               | 39A            | 39A               |

\*3 Maximum payload capacity as defined by HM Revenue and Customs for VAT purposes.

Payload is gross vehicle weight minus kerb weight. Kerb weights quoted are for vehicles with standard specification. Kerb weight and payload may be influenced by badge level, factory options and dealer fitted accessories. It is the responsibility of the vehicle operator to ensure their vehicle is legally compliant for road use.

# **DIMENSIONS & CAPACITIES**

### SINGLE CAB 4X2 & 4X4







**EXTENDED CAB 4X4** 





**DOUBLE CAB 4X4** 









All measurements in millimetres.





### Max Towing

| 4x2 | 2,500kg |
|-----|---------|
| 4x4 | 3,500kg |

### Official Wading Depth

| 4x2 | 400mm |
|-----|-------|
| 4x4 | 600mm |

### Load Bed (Interior)

|              | Length  | Width   | Depth |
|--------------|---------|---------|-------|
| Single Cab   | 2,305mm | 1,570mm | 440mm |
| Extended Cab | 1,795mm | 1,530mm | 465mm |
| Double Cab   | 1,485mm | 1,530mm | 465mm |

# Turning Circle

| 4x2   | 11.8m      |
|-------|------------|
| 4x4   | 12.2m      |
|       |            |
| -     |            |
| Tyres |            |
| 4x2   | 215/70R15C |
| 4x4   | 245/70R16  |

#### Wheels

| 4x2 | 15x6.5 J |
|-----|----------|
| 4x4 | 16x7 J   |

# Ground Clearance (Rear Axle) 225mm

Departure Angle 22°

Approach Angle 30°

Ramp Angl