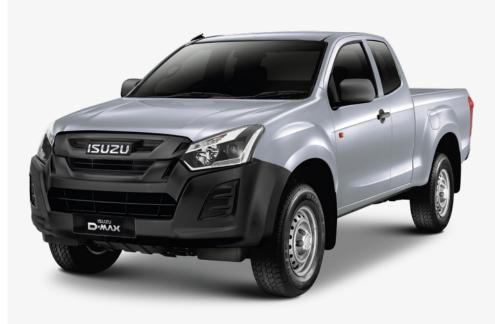

# 4x2 SINGLE CAB

The Isuzu D-Max 4x2 Single Cab comes with the following specification.

# 4x4 SINGLE CAB

The Isuzu D-Max 4x4 Single Cab comes with the following specification.