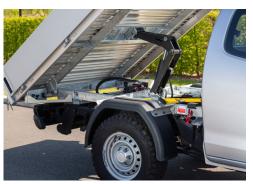

### LOADS OF STRENGTH

An electro-hydraulic power pack activated by a wander lead control lifts the tipper body.

There's also an integral body prop and hose burst safety valve to stop the body from falling unexpectedly.

The tipping gear and subframe have been fully galvanised for protection and rubber moulded body rests prevent the tipper body striking the frame when the vehicle is in motion.