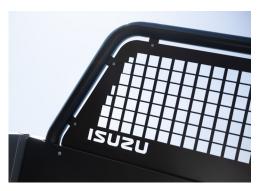

### LOADS OF PROTECTION

A black powder-coated tubular gantry shields the cab and as the Isuzu D-Max Utility has a heated rear screen as standard, the protection panel has been finished with a laser cut square design to ensure clear visibility when reversing.