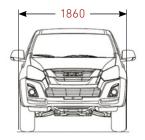

# **4x4 EXTENDED CAB**

The Isuzu D-Max 4x4 Extended Cab comes with the following specification.