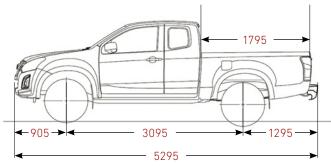

# **4x4 EXTENDED CAB**

The Isuzu D-Max 4x4 Extended Cab comes with the following specification.