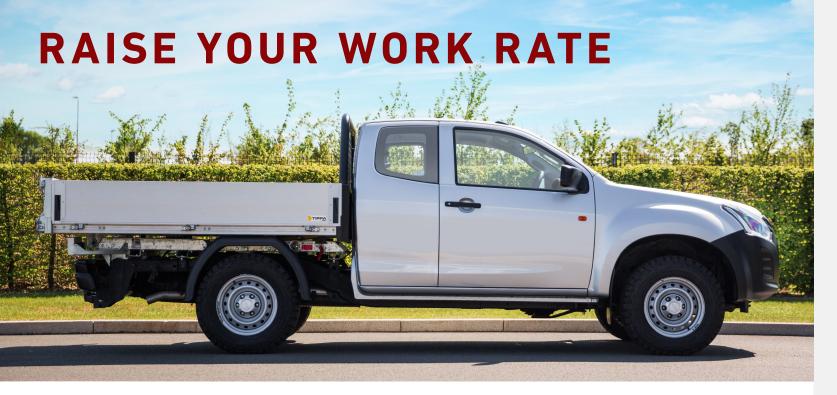

# ISUZU D-MAX TIPPER CONVERSION

Designed to meet the needs of professionals looking for a robust and practical conversion that's capable off-road. The tipper conversion combines all the essential workhorse features of the Utility Extended Cab with the practicality of a durable and lightweight tipper body – a great solution for our hard-working customers.

# PRACTICAL. DURABLE. CAPABLE.

### LOADS OF SPACE

The load bed is very accommodating, measuring 1,977mm long by 1,800mm wide, and the rugged 'Tippadek' bed is constructed using 18mm thick interlocking alloy floor panels. Loads are kept secure thanks to 300mm high sideboards and tailboard, which are made from lightweight alloy.

The tailboard opens to 180° and features a 2-way hinge assembly meaning it can be opened from both the top and bottom.

#### **Plus:**

- Rubber buffer stops protect the body from the tailboard
- Heavy-duty underfloor tie points secure loads
- Recessed spring latches on the sideboards avoid catching on objects
- Removable corner posts provide an open platform