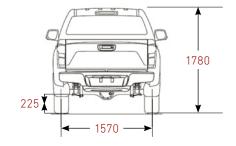

| 16x7 J         | 16x7 J            |
| INSURANCE GROUPS                |                   |                   |                |                   |
| Insurance Groups                | 39A               | 39A               | 39A            | 39A               |

\*3 Maximum payload capacity as defined by HM Revenue and Customs for VAT purposes.

Payload is gross vehicle weight minus kerb weight. Kerb weights quoted are for vehicles with standard specification. Kerb weight and payload may be influenced by badge level, factory options and dealer fitted accessories. It is the responsibility of the vehicle operator to ensure their vehicle is legally compliant for road use.

# **DIMENSIONS & CAPACITIES**

### SINGLE CAB 4X2 & 4X4







**EXTENDED CAB 4X4** 





**DOUBLE CAB 4X4** 









All measurements in millimetres.





### Max Towing

| 4x2 | 2,500kg |
|-----|---------|
| 4x4 | 3,500kg |

### Official Wading Depth

| 4x2 | 400mm |
|-----|-------|
| 4x4 | 600mm |

### Load Bed (Interior)

|              | Length  | Width   | Depth |
|--------------|---------|---------|-------|
| Single Cab   | 2,305mm | 1,570mm | 440mm |
| Extended Cab | 1,795mm | 1,530mm | 465mm |
| Double Cab   | 1,485mm | 1,530mm | 465mm |

# Turning Circle

| 4x2   | 11.8m      |
|-------|------------|
| 4x4   | 12.2m      |
|       |            |
| -     |            |
| Tyres |            |
| 4x2   | 215/70R15C |
| 4x4   | 245/70R16  |

#### Wheels

| 4x2 | 15x6.5 J |
|-----|----------|
| 4x4 | 16x7 J   |

# Ground Clearance (Rear Axle) 225mm

Departure Angle 22°

Approach Angle 30°

Ramp An