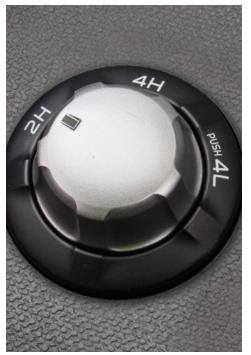

# THE AWARD WINNING ISUZU D-MAX BUSINESS RANGE

Practical, reliable and tough; the perfect choice for when the emphasis is on getting the job done.

Powered by a Euro 6 turbo diesel engine and with the choice of three cab configurations, you can comfortably get through the day – day after day. And if you think all-wheel drive is a luxury you don't need, we have a 4x2 option that works for you.

# PULLING, PAYLOAD & TRAILER SWAY CONTROL

With a maximum payload up to 1,141kg on the Double Cab variant, and a 3.5 tonne towing capacity<sup>\*</sup> the Isuzu D-Max is no burden to your working day. On all 4x4 models, trailer sway control uses sensors to detect the onset of trailer swing and reduces vehicle speed if sway is identified.