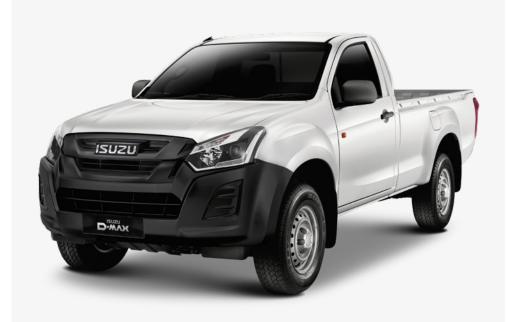

# ISUZU D-MAX TIPPER CONVERSION

Designed to meet the needs of professionals looking for a robust and practical conversion that's capable off-road. The tipper conversion combines all the essential workhorse features of the Utility Extended Cab with the practicality of a durable and lightweight tipper body – a great solution for our hard-working customers.

The tipper conversion is available on used Utility Extended Cabs only and is fitted post registration.

The tipper conversion is available on used Utility Extended Cabs only and is fitted post registration. Prices will be based on the cost of the specific used Utility Extended Cab purchased plus the retail conversion price of £3,995 plus VAT, which includes delivery. For full details please contact your local Isuzu dealer or visit isuzu.co.uk