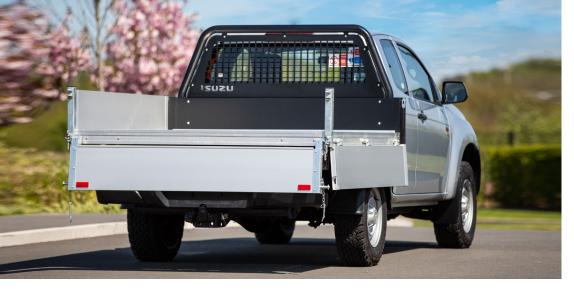

### LOADS OF PROTECTION

A black powder-coated tubular gantry shields the cab and as the Isuzu D-Max Utility has a heated rear screen as standard, the protection panel has been finished with a laser cut square design to ensure clear visibility when reversing.

# The tipper conversion incorporates the following equipment:

- 18mm alloy 'Tippadek' with heavy duty interlocking floor system
- 300mm high alloy anodised drop sideboards with recessed spring catches
- 300mm high alloy anodised tailboard with 2-way hinge assembly and rubber stops
- Heavy duty removable corner posts
- Heavy duty underfloor tie points
- Electro-hydraulic power pack with thermoplastic oil reservoir
- Direct lift underfloor ram
- Fully galvanised steel subframes and tipping gear
- Integral body prop
- Hose burst safety valve
- Rubber moulded body rests
- Wander lead control complete with 'body up' warning light
- Dual tone audible warning buzzer
- Black coated tubular gantry with cab protection infill panel and 'Isuzu' logo.
- Ladder stops on gantry crossbar
- Rear lighting shroud fitted with recessed regulation light clusters
- Safety decals
- Colour instruction manual