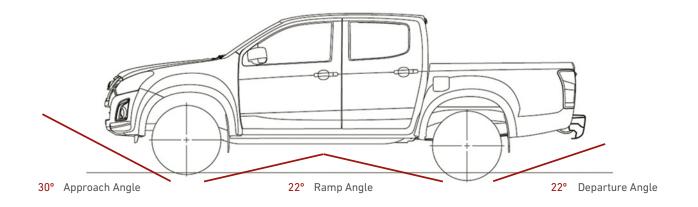

### **NO SPEED LIMITS**

Compared to some heavier pick-ups that exceed the legal 2,040kgs, the Isuzu D-Max Double Cab which has an unladen weight of 1,909kg is not affected by commercial vehicle speed limits (10mph slower on both dual and single carriageways). With this in mind, the Isuzu range continues to offer all of the powers and capabilities of a dual purpose vehicle, without the restrictions.