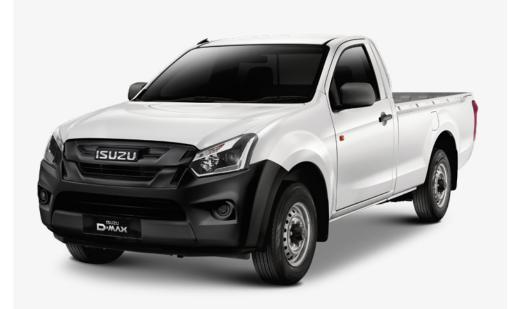

# ISUZU D-MAX TIPPER CONVERSION

Designed to meet the needs of professionals looking for a robust and practical conversion that's capable off-road. The tipper conversion combines all the essential workhorse features of the Utility Extended Cab with the practicality of a durable and lightweight tipper body – a great solution for our hard-working customers.

The tipper conversion is available on used Utility Extended Cabs only and is fitted post registration.

# PRACTICAL. DURABLE. CAPABLE.