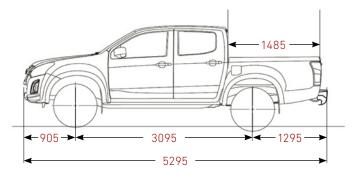

### LOADS OF SPACE

The load bed is very accommodating, measuring 1,977mm long by 1,800mm wide, and the rugged 'Tippadek' bed is constructed using 18mm thick interlocking alloy floor panels. Loads are kept secure thanks to 300mm high sideboards and tailboard, which are made from lightweight alloy.

The tailboard opens to 180° and features a 2-way hinge assembly meaning it can be opened from both the top and bottom.

#### **Plus:**

- Rubber buffer stops protect the body from the tailboard
- Heavy-duty underfloor tie points secure loads
- Recessed spring latches on the sideboards avoid catching on objects
- Removable corner posts provide an open platform