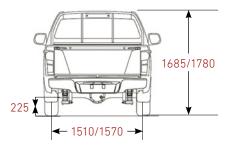

| 16x7 J         | 16x7 J            |
| INSURANCE GROUPS                |                   |                   |                |                   |
| Insurance Groups                | 39A               | 39A               | 39A            | 39A               |

\*3 Maximum payload capacity as defined by HM Revenue and Customs for VAT purposes.

Payload is gross vehicle weight minus kerb weight. Kerb weights quoted are for vehicles with standard specification. Kerb weight and payload may be influenced by badge level, factory options and dealer fitted accessories. It is the responsibility of the vehicle operator to ensure their vehicle is legally compliant for road use.

# **DIMENSIONS & CAPACITIES**

### SINGLE CAB 4X2 & 4X4







**EXTENDED CAB 4X4** 





**DOUBLE CAB 4X4** 









All measurements in millimetres.





### Max Towing

| 4x2 | 2,500kg |
|-----|---------|
| 4x4 | 3,500kg |

### Official Wading Depth

| 4x2 | 400mm |
|-----|-------|
| 4x4 | 600mm |

### Load Bed (Interior)

|              | Length  | Width   | Depth |
|--------------|---------|---------|-------|
| Single Cab   | 2,305mm | 1,570mm | 440mm |
| Extended Cab | 1,795mm | 1,530mm | 465mm |
| Double Cab   | 1,485mm | 1,530mm | 465mm |

# Turning Circle

| 4x2   | 11.8m      |
|-------|------------|
| 4x4   | 12.2m      |
|       |            |
| -     |            |
| Tyres |            |
| 4x2   | 215/70R15C |
| 4x4   | 245/70R16  |

#### Wheels

| 4x2 | 15x6.5 J |
|-----|----------|
| 4x4 | 16x7 J   |

# Ground Clearance (Rear Axle) 225mm

Departure Angle 22°

Approach Angle 30°

Ramp