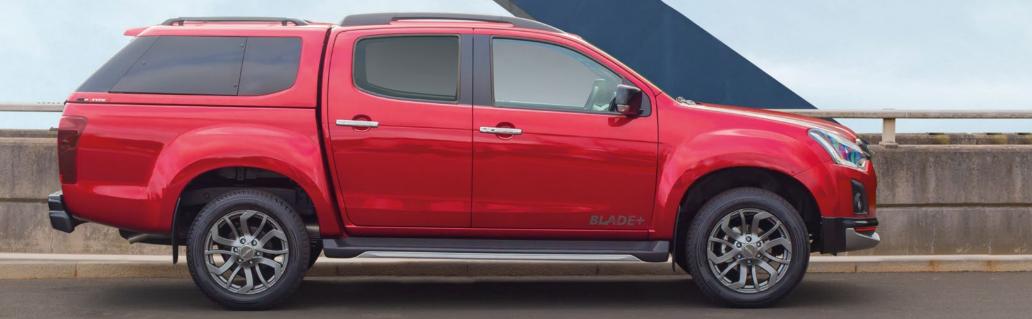

# **GIVE YOURSELF THE EDGE**

Standing out from the crowd is easy in The New Isuzu D-Max Blade+. This limited edition vehicle offers some of the highest specifications and most luxurious designs on the market and with only 150, each with its own unique numbered interior badge, you'll know you're part of a highly exclusive club.

bars or a Mountain Top Roller cover with Black Sports Bar allows you to choose exactly the right features to craft your perfect vehicle.

Bespoke Blade+ decals, leather upholstery, carpet mats, branded puddle lamps, a striking front skirt and 19" gun metal alloy wheels, an upgrade in size and style contribute to a feeling of luxury coupled with a wireless charging system you'll always feel connected on every adventure.

# The special edition Blade+ comes with the following specification in addition to Blade:

- Alpha Type E Canopy or Mountain Top Roller Cover with Black Sports Bar
- Front Skirt
- 19" Gun Metal Alloys Wheels
- Front Camera
- Pro-Lift Tailgate Assist
- Blade+ Decal
- Blade+ Puddle Lamps
- Lazer Lights Front Bumper\*
- Blade+ Leather Upholstery
- Wireless Charger
- Blade+ Carpet Mats
- Blade+ Illuminated Door Sills
- Blade+ Start up screen
- Numbered Interior Badge