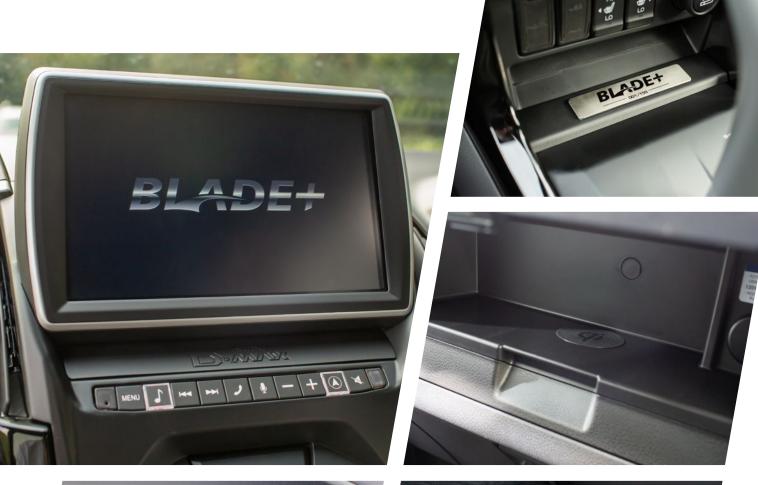

bars or a Mountain Top Roller cover with Black Sports Bar allows you to choose exactly the right features to craft your perfect vehicle.

Bespoke Blade+ decals, leather upholstery, carpet mats, branded puddle lamps, a striking front skirt and 19" gun metal alloy wheels, an upgrade in size and style contribute to a feeling of luxury coupled with a wireless charging system you'll always feel connected on every adventure.

# The special edition Blade+ comes with the following specification in addition to Blade:

- Alpha Type E Canopy or Mountain Top Roller Cover with Black Sports Bar
- Front Skirt
- 19" Gun Metal Alloys Wheels
- Front Camera
- Pro-Lift Tailgate Assist
- Blade+ Decal
- Blade+ Puddle Lamps
- Lazer Lights Front Bumper\*
- Blade+ Leather Upholstery
- Wireless Charger
- Blade+ Carpet Mats
- Blade+ Illuminated Door Sills
- Blade+ Start up screen
- Numbered Interior Badge