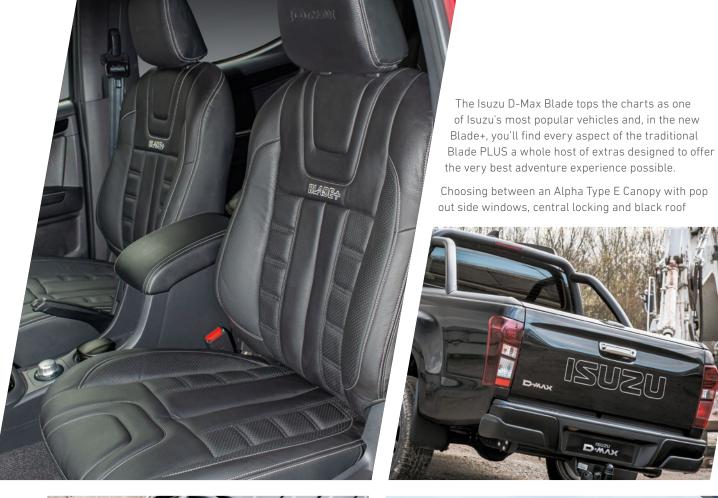

# **GIVE YOURSELF THE EDGE**

Standing out from the crowd is easy in The New Isuzu D-Max Blade+. This limited edition vehicle offers some of the highest specifications and most luxurious designs on the market and with only 150, each with its own unique numbered interior badge, you'll know you're part of a highly exclusive club.

bars or a Mountain Top Roller cover with Black Sports Bar allows you to choose exactly the right features to craft your perfect vehicle.

Bespoke Blade+ decals, leather upholstery, carpet mats, branded puddle lamps, a striking front skirt and 19" gun metal alloy wheels, an upgrade in size and style contribute to a feeling of luxury coupled with a wireless charging system you'll always feel connected on every adventure.

# The special edition Blade+ comes with the following specification in addition to Blade:

- Alpha Type E Canopy or Mountain Top Roller Cover with Black Sports Bar
- Front Skirt
- 19" Gun Metal Alloys Wheels
- Front Camera
- Pro-Lift Tailgate Assist
- Blade+ Decal
- Blade+ Puddle Lamps
- Lazer Lights Front Bumper\*
- Blade+ Leather Upholstery
- Wireless Charger
- Blade+ Carpet Mats
- Blade+ Illuminated Door Sills
- Blade+ Start up screen
- Numbered Interior Badge