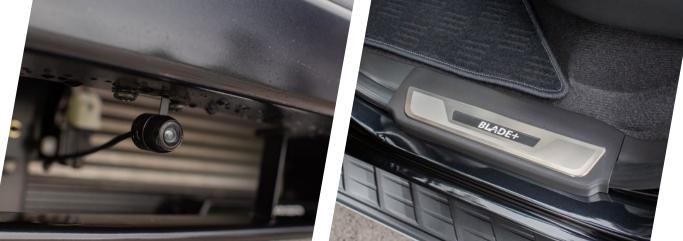

A cutting edge safety package is also included, featuring a front camera, reversing camera, front and rear parking sensors and to improve visibility even further Lazer Lights are mounted to the front bumper. Plus it's even easier to operate the rear tailgate when loading and unloading with help from the pro-lift tailgate assist, it gives the tailgate tailgate movement a smoother look and feel and makes it light enough to close with just one finger.

# The special edition Blade+ comes with the following specification in addition to Blade:

- Alpha Type E Canopy or Mountain Top Roller Cover with Black Sports Bar
- Front Skirt
- 19" Gun Metal Alloys Wheels
- Front Camera
- Pro-Lift Tailgate Assist
- Blade+ Decal
- Blade+ Puddle Lamps
- Lazer Lights Front Bumper\*
- Blade+ Leather Upholstery
- Wireless Charger
- Blade+ Carpet Mats
- Blade+ Illuminated Door Sills
- Blade+ Start up screen
- Numbered Interior Badge