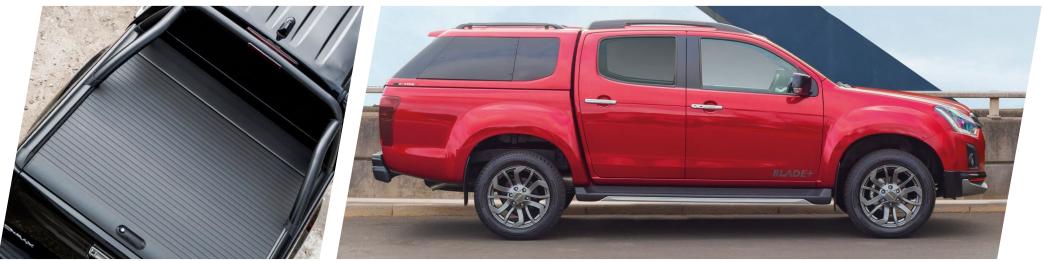

bars or a Mountain Top Roller cover with Black Sports Bar allows you to choose exactly the right features to craft your perfect vehicle.

Bespoke Blade+ decals, leather upholstery, carpet mats, branded puddle lamps, a striking front skirt and 19" gun metal alloy wheels, an upgrade in size and style contribute to a feeling of luxury coupled with a wireless charging system you'll always feel connected on every adventure.

# The special edition Blade+ comes with the following specification in addition to Blade:

- Alpha Type E Canopy or Mountain Top Roller Cover with Black Sports Bar
- Front Skirt
- 19" Gun Metal Alloys Wheels
- Front Camera
- Pro-Lift Tailgate Assist
- Blade+ Decal
- Blade+ Puddle Lamps
- Lazer Lights Front Bumper\*
- Blade+ Leather Upholstery
- Wireless Charger
- Blade+ Carpet Mats
- Blade+ Illuminated Door Sills
- Blade+ Start up screen
- Numbered Interior Badge