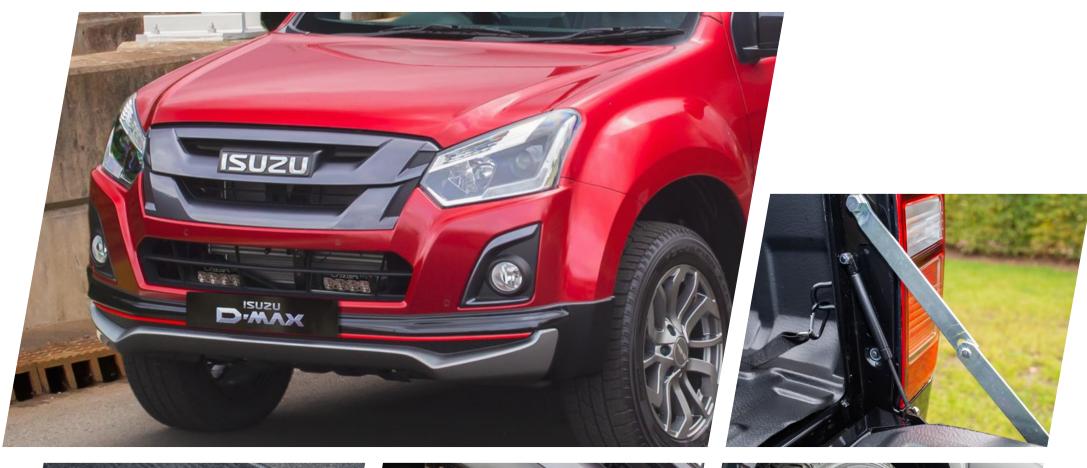

# **GIVE YOURSELF THE EDGE**

Standing out from the crowd is easy in The New Isuzu D-Max Blade+. This limited edition vehicle offers some of the highest specifications and most luxurious designs on the market and with only 150, each with its own unique numbered interior badge, you'll know you're part of a highly exclusive club.

A cutting edge safety package is also included, featuring a front camera, reversing camera, front and rear parking sensors and to improve visibility even further Lazer Lights are mounted to the front bumper. Plus it's even easier to operate the rear tailgate when loading and unloading with help from the pro-lift tailgate assist, it gives the tailgate tailgate movement a smoother look and feel and makes it light enough to close with just one finger.

# The special edition Blade+ comes with the following specification in addition to Blade:

- Alpha Type E Canopy or Mountain Top Roller Cover with Black Sports Bar
- Front Skirt
- 19" Gun Metal Alloys Wheels
- Front Camera
- Pro-Lift Tailgate Assist
- Blade+ Decal
- Blade+ Puddle Lamps
- Lazer Lights Front Bumper\*
- Blade+ Leather Upholstery
- Wireless Charger
- Blade+ Carpet Mats
- Blade+ Illuminated Door Sills
- Blade+ Start up screen
- Numbered Interior Badge