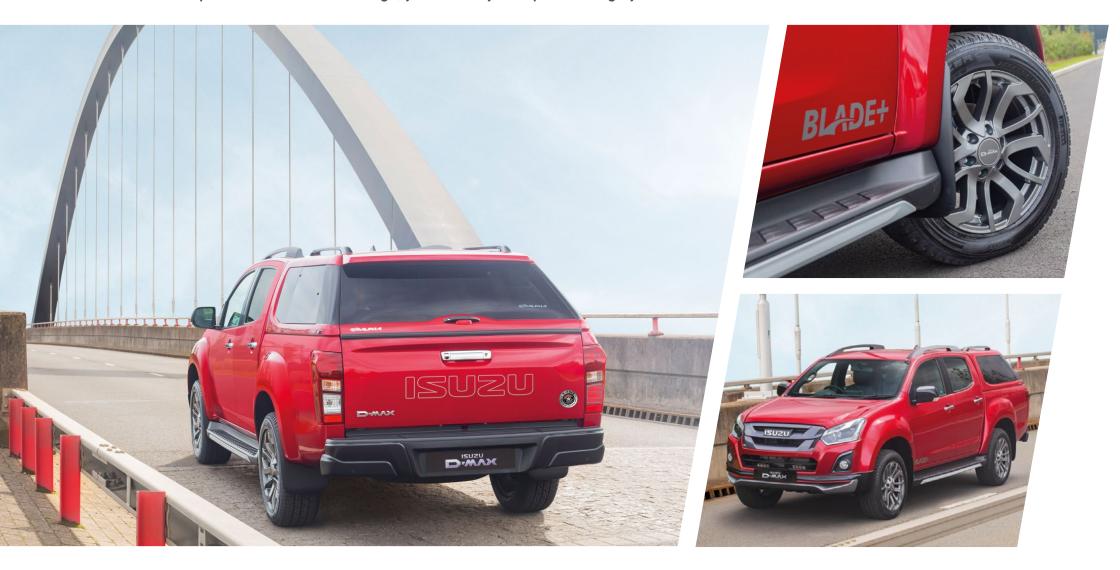

# **GIVE YOURSELF THE EDGE**

Standing out from the crowd is easy in The New Isuzu D-Max Blade+. This limited edition vehicle offers some of the highest specifications and most luxurious designs on the market and with only 150, each with its own unique numbered interior badge, you'll know you're part of a highly exclusive club.

bars or a Mountain Top Roller cover with Black Sports Bar allows you to choose exactly the right features to craft your perfect vehicle.

Bespoke Blade+ decals, leather upholstery, carpet mats, branded puddle lamps, a striking front skirt and 19" gun metal alloy wheels, an upgrade in size and style contribute to a feeling of luxury coupled with a wireless charging system you'll always feel connected on every adventure.

A cutting edge safety package is also included, featuring a front camera, reversing camera, front and rear parking sensors and to improve visibility even further Lazer Lights are mounted to the front bumper. Plus it's even easier to operate the rear tailgate when loading and unloading with help from the pro-lift tailgate assist, it gives the tailgate tailgate movement a smoother look and feel and makes it light enough to close with just one finger.