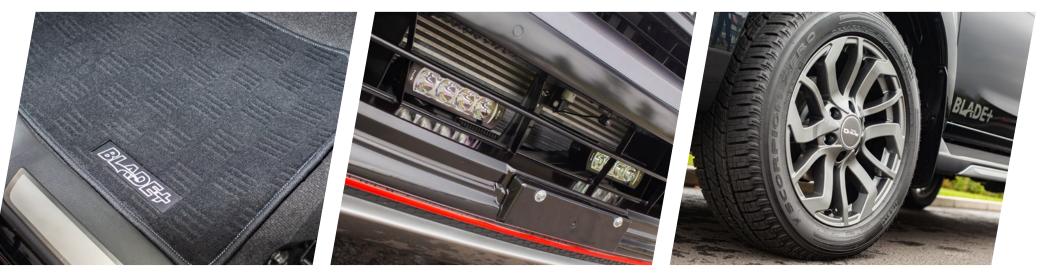

bars or a Mountain Top Roller cover with Black Sports Bar allows you to choose exactly the right features to craft your perfect vehicle.

Bespoke Blade+ decals, leather upholstery, carpet mats, branded puddle lamps, a striking front skirt and 19" gun metal alloy wheels, an upgrade in size and style contribute to a feeling of luxury coupled with a wireless charging system you'll always feel connected on every adventure.

# The special edition Blade+ comes with the following specification in addition to Blade:

- Alpha Type E Canopy or Mountain Top Roller Cover with Black Sports Bar
- Front Skirt
- 19" Gun Metal Alloys Wheels
- Front Camera
- Pro-Lift Tailgate Assist
- Blade+ Decal
- Blade+ Puddle Lamps
- Lazer Lights Front Bumper\*
- Blade+ Leather Upholstery
- Wireless Charger
- Blade+ Carpet Mats
- Blade+ Illuminated Door Sills
- Blade+ Start up screen
- Numbered Interior Badge